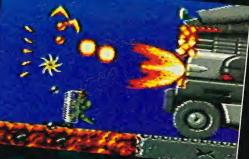

OHE: DESTERMENATOR THE

AVNET HAS USED ITS FINE FIELD CENERATOR To Send a terminator back to send a terminator back to hill young John Connor

Oh Dear! The T-1000 has been sent

back through time and now you must do the same thing to save Connor!

Samoth

Mission over, time to take a breather and tot up the points. Arnie doesn't half look serious, doesn't he?!

SHSTEMS

ACTIVATED

TERMINATOR ONE: CRIME 0025 06028500 04

TM

 The T-1000 becomes slightly miffed, because you escape in a SWAT van, and so attempts to ram you off the road with a giant Tanker filled with liquid nityrogen. Shame that the old fogey with the van isn't in this bit, it would've great fun to nor him over! 4